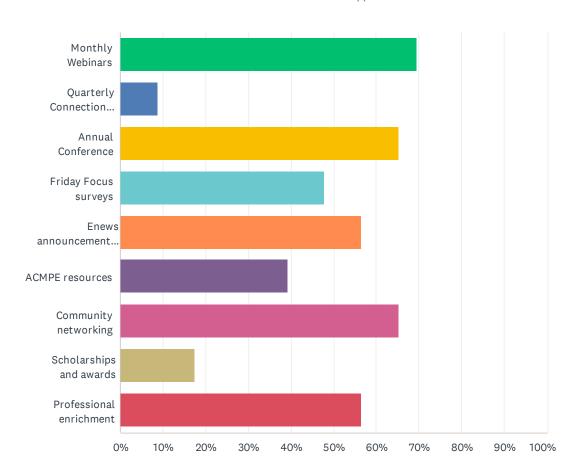

## Q1 What MO MGMA member benefits are most valuable to you?

| ANSWER CHOICES                                                   | RESPONSES |    |
|------------------------------------------------------------------|-----------|----|
| Monthly Webinars                                                 | 69.57%    | 16 |
| Quarterly Connection panel discussions                           | 8.70%     | 2  |
| Annual Conference                                                | 65.22%    | 15 |
| Friday Focus surveys                                             | 47.83%    | 11 |
| Enews announcements, legislative news, and bi-monthly newsletter | 56.52%    | 13 |
| ACMPE resources                                                  | 39.13%    | 9  |
| Community networking                                             | 65.22%    | 15 |
| Scholarships and awards                                          | 17.39%    | 4  |
| Professional enrichment                                          | 56.52%    | 13 |
| Total Respondents: 23                                            |           |    |