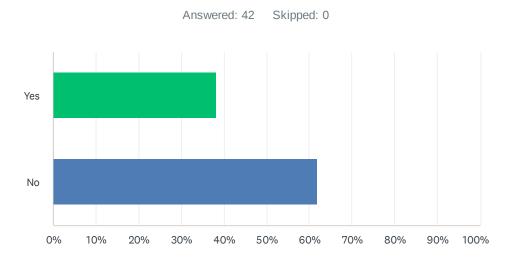

## Q1 Has your organization added or increased benefits in the past year?

| ANSWER CHOICES | RESPONSES |    |
|----------------|-----------|----|
| Yes            | 38.10%    | 16 |
| No             | 61.90%    | 26 |
| TOTAL          |           | 42 |